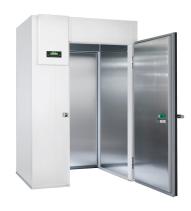

## KPS 120 CF LS U

Blast Chiller - Remote

The KPS 120 is one of the largest blast chiller and freezer in the KPS Series. They are available as roll-in or roll through units with one or two doors. With two door models the food can be rolled from the kitchen directly into the blast chiller and through for storage in refrigerated cold rooms.

Chilling capacity: 120kg from +70°c to +3°c in 90 minutes

It is necessary to connect this unit to an exteral drain